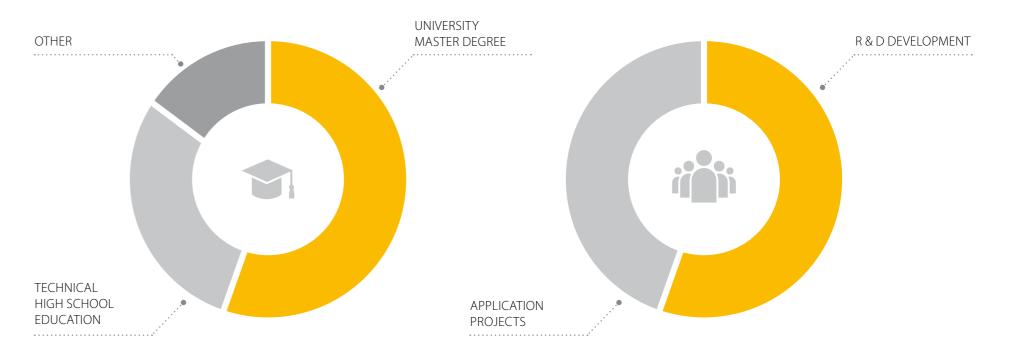

# Company Structure

At present, more than 80 employees work for Prvni Signalni, most of them with university education and almost all of them with technical background.

It has its own research and development teams which makes it possible to create state-of-the-art products and be flexible when responding to new technical trends and customer needs. For decades Prvni Signalni has been cooperating with leading domestic and foreign technical universities and research institutes.

## EDUCATION PEOPLE DEPLOYMENT