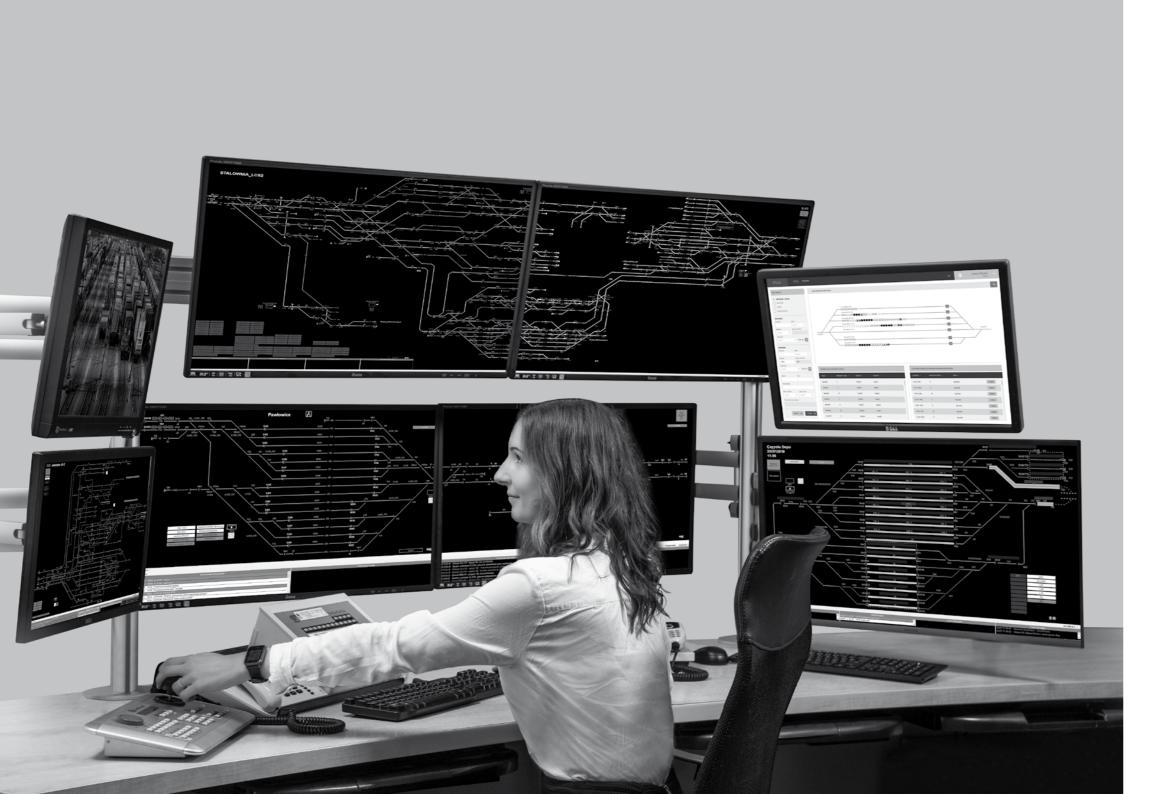

# Complete solutions

Prvni Signalni plans, designs, manufactures, installs and commissions signalling components, systems and integrated solutions for the management and control of new and upgraded Railway and Freight lines, Industrial and Mine sidings.

# Competencies

As an expert in Railway, Freight, Tram and Metro signalling and turnkey projects, Prvni Signalni manages all phases of the project, from the design to the manufacturing and installation, testing, commisioning and maintenance.