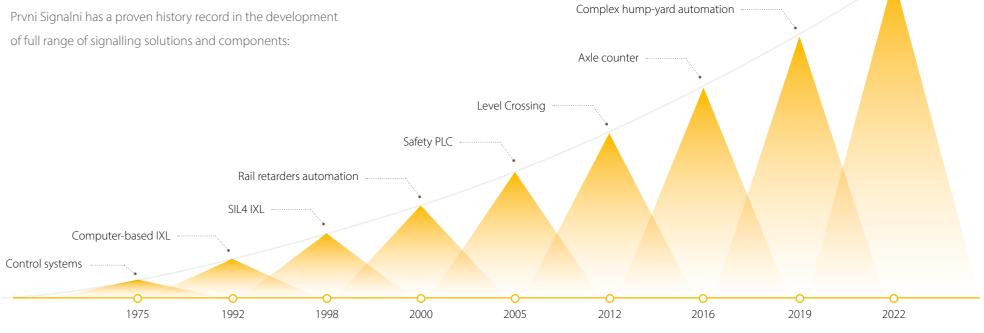

# **40+** Years History

1975 - Origin – Control systems development

**1985** - Start of interlocking development

**1992** - First computer-based interlocking MODEST

Formal programming language A++ for safety systems

**1996** - High-availability redundant system 2003

**1998** - Fully-electronic interlocking MODEST-PES (EI SIL4)

Hump yard automation MARSHAL (SIL3)

Safety PLC NEXUS - unified safety platform (SIL4)

**2010** - Local switch control SmartSwitch (SIL4)

2011 - The newest gen MODEST-GEMINI (SIL4)

2012 - Level Crossing

**2013** - Barrier Drive BARRID

2014 - Line Block

**2015** - Tram Controllers

2016 - Axle counter

2019 - Complex hump-yard automation MARSHAL 2 (SIL 3)

ETCS L2 ·

**2022** - ETCS L2 ready