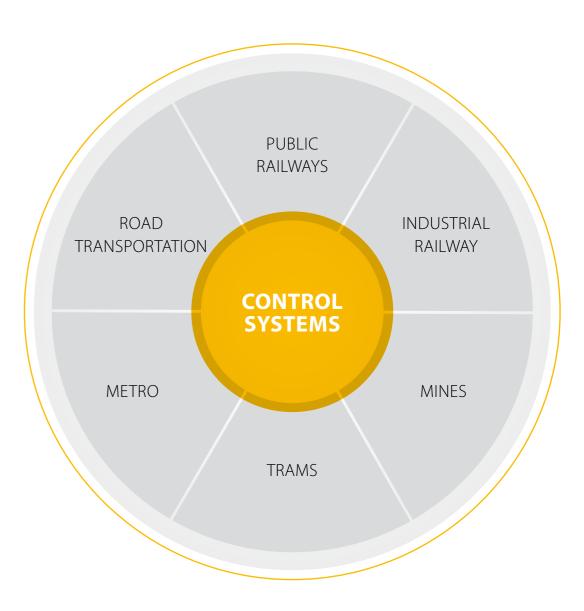

# **Business Segments**

# Complete solutions

Prvni Signalni plans, designs, manufactures, installs and commissions signalling components, systems and integrated solutions for the management and control of new and upgraded Railway and Freight lines, Industrial and Mine sidings.