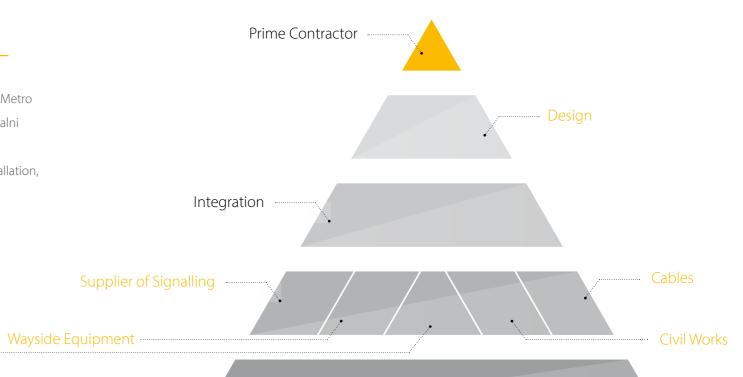

# **Business Segments**

# Competencies

As an expert in Railway, Freight, Tram and Metro signalling and turnkey projects, Prvni Signalni manages all phases of the project, from the design to the manufacturing and installation, testing, commisioning and maintenance.